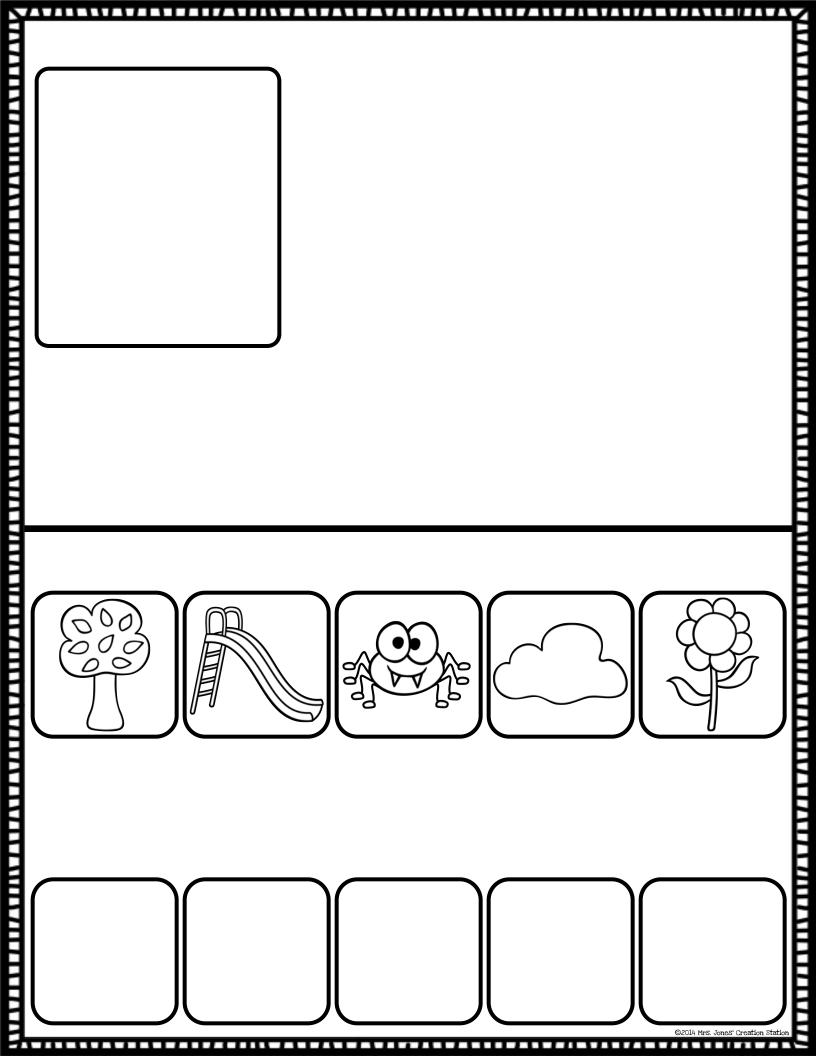

>KG Miss Kindergarten</u> and <u>KG Primary Dots Lined</u> install it on your computer before downloading the editable file.



Install the most recent version of Adobe Reader onto your computer. If you have any problems editing, viewing or printing a file make sure your Adobe Reader is updated.

#### ODOWNLOAD AND EDIT FILE

Now you can download the file to your computer. Once the file has downloaded open in Adobe Reader. You should be able to view the editable fields and the text should match the product description. If you have any problems editing the file, make sure you have followed the directions above and then contact me at <a href="mailto:mrsjonescreationstation@gmail.com">mrsjonescreationstation@gmail.com</a>

read this post for more help with editing









# Find: