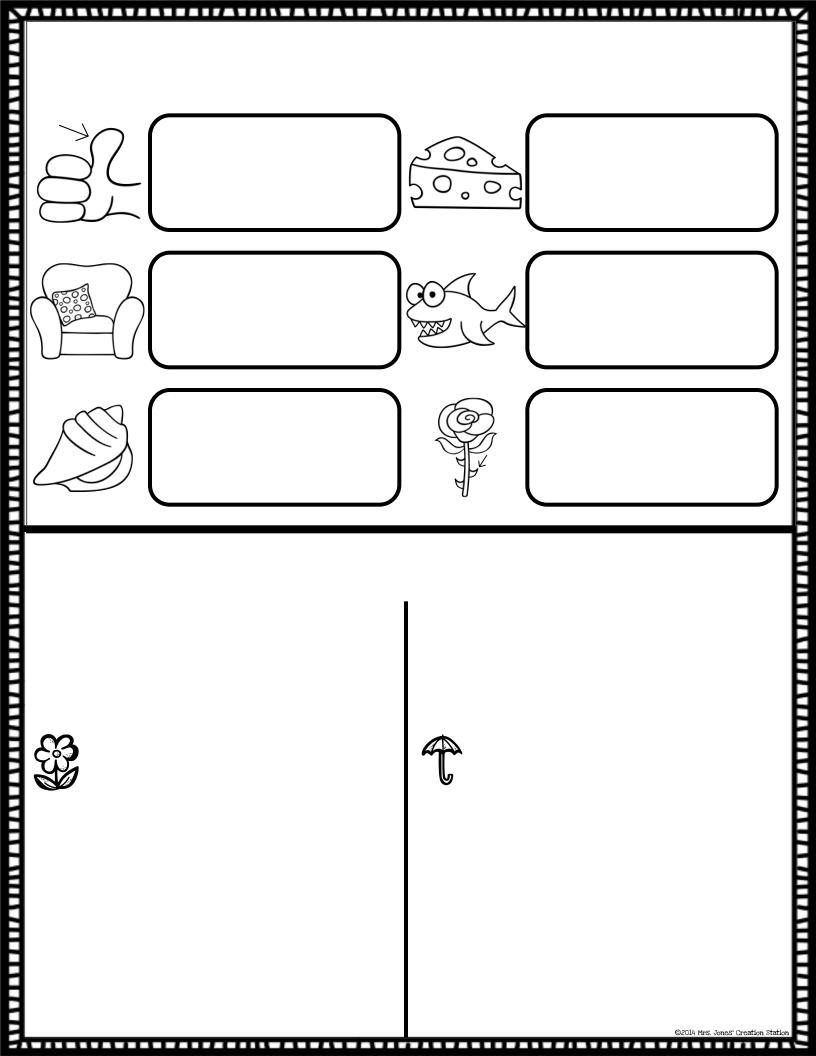

</u>, <u>KG Miss Kindergarten</u> and <u>KG Primary Dots Lined</u> install it on your computer before downloading the editable file.



Install the most recent version of Adobe Reader onto your computer. If you have any problems editing, viewing or printing a file make sure your Adobe Reader is updated.

#### ODOWNLOAD AND EDIT FILE

Now you can download the file to your computer. Once the file has downloaded open in Adobe Reader. You should be able to view the editable fields and the text should match the product description. If you have any problems editing the file, make sure you have followed the directions above and then contact me at <a href="mailto:mrsjonescreationstation@gmail.com">mrsjonescreationstation@gmail.com</a>

read this post for more help with editing









# Find: